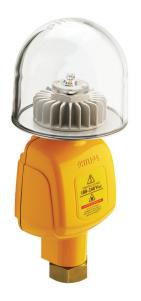

### XGP500 1×LED-K2/RD 100-240V

1 pc - LED LUXEON® K2

The ObstiVision LED is a dedicated maintenance-free obstacle light for aviation warning purposes and features LUXEON® K2 LEDs. Its advanced high-power LED with optimized optical design is able to create a reliable system based on only one single LED. It is suitable to be used as a Low Intensity, Type A obstacle light according to ICAO standards. The key applications are telecom towers, buildings, power transmission towers, airports and general aviation warning purposes. The efficiency, reliability and freedom from maintenance mean that ObstiVision will save you money over time! Considering the cost of ownership, you can have your payback period as short as one year by using ObstiVision as compared to the conventional obstruction lighting system.

#### • General Information

Number of light 1 pc

sources

LED-K2 Lamp family code Light source color Red XGP500 Product family code

• Operating and Electrical

Input Voltage 100 to 240 V

· Approval and Application