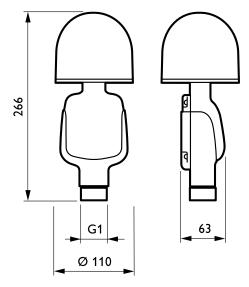

money over time! Considering the cost of ownership, you can have your payback period as short as one year by using ObstiVision as compared to the conventional obstruction lighting system.

#### Product data

#### • General Information

Number of light 1 pc

sources

LED-K2 Lamp family code Light source color Red XGP500 Product family code

• Operating and Electrical

Input Voltage 100 to 240 V

· Approval and Application

Ingress protection IP66 [ Dust penetration-protected,

code

#### • Product Data

Full product code Order product name EAN/UPC - Product Order code

Numerator - Quantity Per Pack Numerator - Packs per outer box

Material Nr. (12NC) Net Weight (Piece)

911400667880

XGP500 1xLED-K2/RD 100-240V

8718291994732 911400667880

911400667880 1.175 kg





## Dimensional drawing